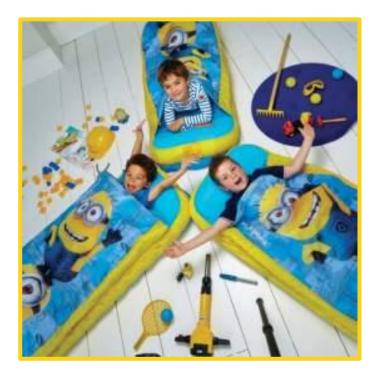

## Junior Boys ReadyBed

406CSR01E

406SWA01E

406SWS01E TRU EXC

406DPM01E

### **RRP**

- The ideal all in one sleepover solution
- Great for sleepovers with friends and family
- Inflatable mattress with soft cosy cover and integral pillow
- Bed folds neatly away into handy carry bag
- Comes with foot pump for quick and easy inflation and deflation

**Product Dimensions: L150 x W62 x D20** 

Pack Quantity: 3

Pack Dimensions: H40 x W28 x D12

Age: 3 to 6 years