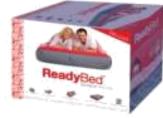

## Junior Girls ReadyBed

406FRN01E

#### RRP

- The ideal all in one sleepover solution
- **Great for sleepovers with friends** and family
- Inflatable mattress with soft cosy cover and integral pillow
- Bed folds neatly away into handy carry bag
- Comes with foot pump for quick and easy inflation and deflation

Product Dimensions: L150 x W62 x D20

**Pack Quantity:** 

**Pack Dimensions:** H40 x W28 x D12

3 to 6 years Age: