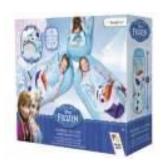

## Junior Girls ReadyBed

406FRN01E

#### RRP

- The ideal all in one sleepover solution
- **Great for sleepovers with friends** and family
- Inflatable mattress with soft cosy cover and integral pillow
- Bed folds neatly away into handy carry bag
- Comes with foot pump for quick and easy inflation and deflation

Product Dimensions: L150 x W62 x D20

**Pack Quantity:** 

**Pack Dimensions:** H40 x W28 x D12

3 to 6 years Age: