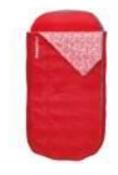

## Junior Boys ReadyBed

406CSR01E

406SWA01E

406SWS01E TRU EXC

406DPM01E

### **RRP**

- The ideal all in one sleepover solution
- Great for sleepovers with friends and family
- Inflatable mattress with soft cosy cover and integral pillow
- Bed folds neatly away into handy carry bag
- Comes with foot pump for quick and easy inflation and deflation

**Product Dimensions: L150 x W62 x D20** 

Pack Quantity: 3

Pack Dimensions: H40 x W28 x D12

Age: 3 to 6 years