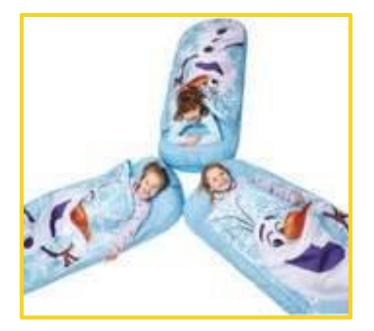

## Junior Girls ReadyBed

406FRN01E

#### RRP

- The ideal all in one sleepover solution
- **Great for sleepovers with friends** and family
- Inflatable mattress with soft cosy cover and integral pillow
- Bed folds neatly away into handy carry bag
- Comes with foot pump for quick and easy inflation and deflation

Product Dimensions: L150 x W62 x D20

**Pack Quantity:** 

**Pack Dimensions:** H40 x W28 x D12

3 to 6 years Age: